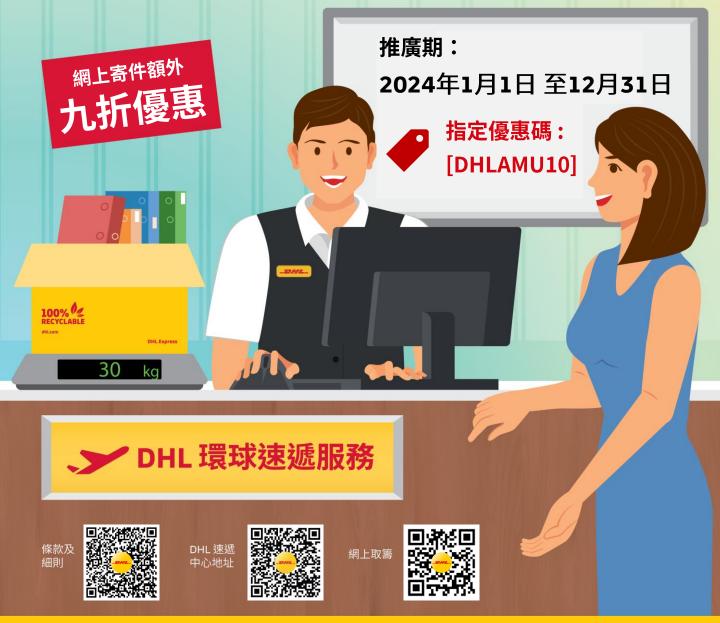

## DHL 會員於網上或速遞中心付運 可享專屬折扣優惠

於網上使用MyDHL+建立國際文件或貨件,輸入指定優惠碼即享網上折扣後 額外九折 優惠!或於任何一間 DHL 速遞中心付運國際速遞文件或貨件並使用 指定優惠碼,享正價八五折優惠(每件運件重量上限為30公斤)。

立即付運: https://mydhl.express.dhl/hk/zh/home.html#/createNewShipmentTab