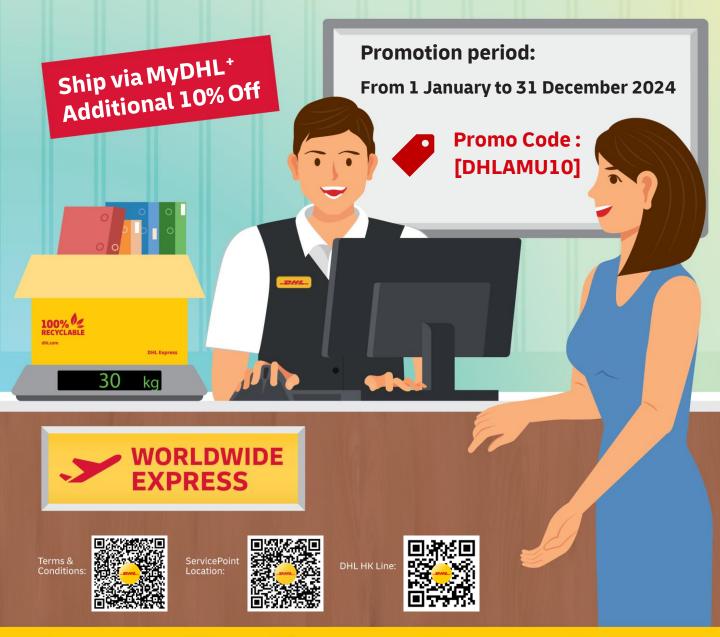

## DHL MEMBER SHIP ONLINE OR AT DHL SERVICEPOINT TO ENJOY EXCLUSIVE OFFER

Ship online via MyDHL+ to enjoy discount on Published Tariff and using the promo code to enjoy an additional 10% discount!

Or simply visit one of the DHL ServicePoint to drop off your shipment and use the promo code to enjoy 15% off for your shipment (up to 30kg).